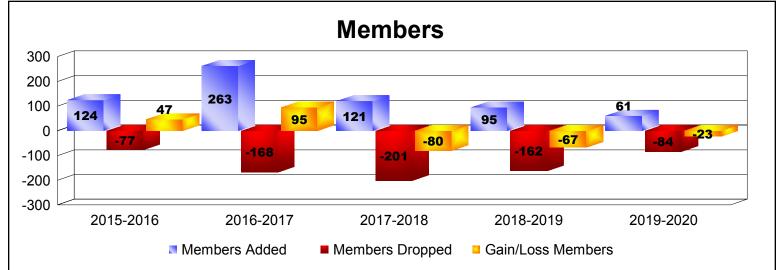

District T 1 As of December 2019 Cumulative

| Year      | New<br>Clubs | Dropped<br>Clubs | Gain/<br>Loss<br>Clubs | New<br>Members | Charter<br>Members | Reinstate<br>Members | Transfer<br>Members | Total<br>Member<br>Added | Total<br>Members<br>Dropped | Gain/<br>Loss<br>Members |
|-----------|--------------|------------------|------------------------|----------------|--------------------|----------------------|---------------------|--------------------------|-----------------------------|--------------------------|
| 2015-2016 | 0            | 0                | 0                      | 120            | 0                  | 1                    | 3                   | 124                      | -77                         | 47                       |
| 2016-2017 | 4            | -1               | 3                      | 143            | 107                | 6                    | 7                   | 263                      | -168                        | 95                       |
| 2017-2018 | 0            | -2               | -2                     | 83             | 2                  | 21                   | 15                  | 121                      | -201                        | -80                      |
| 2018-2019 | 0            | -2               | -2                     | 82             | 2                  | 6                    | 5                   | 95                       | -162                        | -67                      |
| 2019-2020 | 1            | -2               | -1                     | 37             | 20                 | 4                    | 0                   | 61                       | -84                         | -23                      |
| Average   | 1            | -1               | 0                      | 93             | 26                 | 8                    | 6                   | 133                      | -138                        | -6                       |