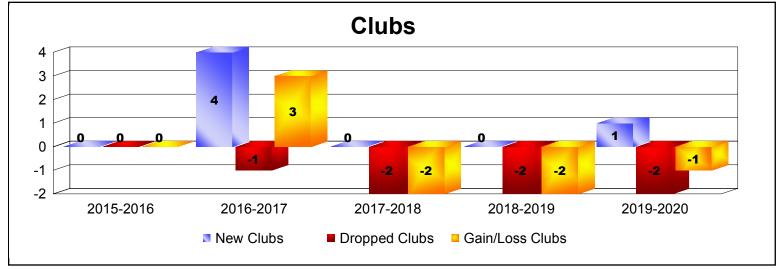

District T 1 As of December 2019 Cumulative

| Year      | New<br>Clubs | Dropped<br>Clubs | Gain/<br>Loss<br>Clubs | New<br>Members | Charter<br>Members | Reinstate<br>Members | Transfer<br>Members | Total<br>Member<br>Added | Total<br>Members<br>Dropped | Gain/<br>Loss<br>Members |
|-----------|--------------|------------------|------------------------|----------------|--------------------|----------------------|---------------------|--------------------------|-----------------------------|--------------------------|
| 2015-2016 | 0            | 0                | 0                      | 120            | 0                  | 1                    | 3                   | 124                      | -77                         | 47                       |
| 2016-2017 | 4            | -1               | 3                      | 143            | 107                | 6                    | 7                   | 263                      | -168                        | 95                       |
| 2017-2018 | 0            | -2               | -2                     | 83             | 2                  | 21                   | 15                  | 121                      | -201                        | -80                      |
| 2018-2019 | 0            | -2               | -2                     | 82             | 2                  | 6                    | 5                   | 95                       | -162                        | -67                      |
| 2019-2020 | 1            | -2               | -1                     | 37             | 20                 | 4                    | 0                   | 61                       | -84                         | -23                      |
| Average   | 1            | -1               | 0                      | 93             | 26                 | 8                    | 6                   | 133                      | -138                        | -6                       |